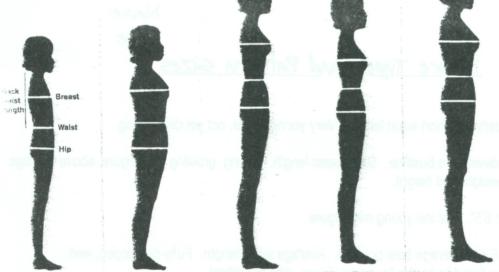

## Figure Types and Pattern Sizes

- 1. Girls'- No defined bustline. Short waist length. Very young figure, not yet developing.
- 2. Girls' Plus- Slightly developed bustline. Short waist length. Young, growing girl's figure, above average weight in proportion to weight and height.
- 3. Junior-Height 5'2" to 5'5". For the young miss figure.
- **4. Misses'-**Height 5'5"-5'6". Average bust position. Average waist length. Fully-developed, well-proportioned figure considered to be the "average" figure, also the tallest.
- **5. Miss Petite-**Height 5'3" to 5'3". Average bust position. Short waist length. Fully developed, but shorter Misses' figure.
- **6. Women's-**Height 5'5" to 5'6". Average bust position. Average waist length. Proportionately larger, more mature figure with slightly longer back waist length measurement due to fuller back.
- **7. Women's Petite-**Height 5'2" to 5'3". Low bust position. Short waist length. Short, fully-developed figure with narrow shoulders. Bust is smaller in proportion to waist and hips.
- **8.** Boys' and Teen Boys'-Height 4' to 5'8". Boys who have not yet reached full stature. Shoulders and hips are not as developed as those of a man.
- 9. Mens'- Approximate height 5'10". Adult male figure with fully developed shoulders, hips, and neck.

to defined bustline. Slightly developed Short waist length. Very young figure, not yet developing.

Girls' Plus bustline. Short waist length. Young, growing girls' figure, above average weight in proportion to age and height.

Misses' Height 5'5" to 5'6". Average bust position. Average waist length. Fully-developed, well-proportioned figure considered to be the "average" figure, also the tallest.

**Miss Petite** Height 5'2" to 5'3". Average bust position. Short waist length. but shorter than Misses' figure.

Women's Height 5'5" to 5'6". Average bust position. Average waist length. Proportionately Fully-developed, larger, more mature figure with slightly longer back waist length measurement to waist and hips. due to fuller back.

Women's Petite (half-size) Height 5'2" to 5'3". Low bust position. Short waist length. Short, fully-developed figure with narrow shoulders. Bust is smaller in proportion

Boys/Teen boys' Height 4' to 5'8" Boys who have not yet reached full stature. Shoulders and hips are not as developed as those of a man. 

Men's Approx. height 5'10" Adult male figure with fully developed shoulders, hips, and neck.