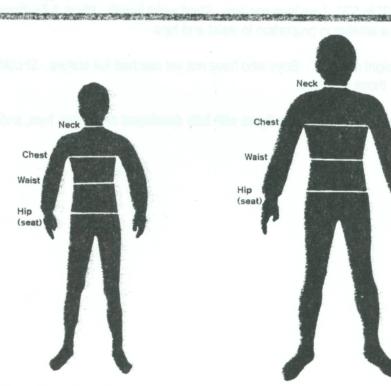

bustline. Short waist length. Young, growing girls' figure, above average weight in proportion to age and height.

Misses' Height 5'5" to 5'6". Average bust position. Average waist length. Fully-developed, well-proportioned figure considered to be the "average" figure, also the tallest.

**Miss Petite** Height 5'2" to 5'3". Average bust position. Short waist length. but shorter than Misses' figure.

Women's Height 5'5" to 5'6". Average bust position. Average waist length. Proportionately Fully-developed, larger, more mature figure with slightly longer back waist length measurement to waist and hips. due to fuller back.

Women's Petite (half-size) Height 5'2" to 5'3". Low bust position. Short waist length. Short, fully-developed figure with narrow shoulders. Bust is smaller in proportion



Boys/Teen boys' Height 4' to 5'8" Boys who have not yet reached full stature. Shoulders and hips are not as developed as those of a man. 

Men's Approx. height 5'10" Adult male figure with fully developed shoulders, hips, and neck.